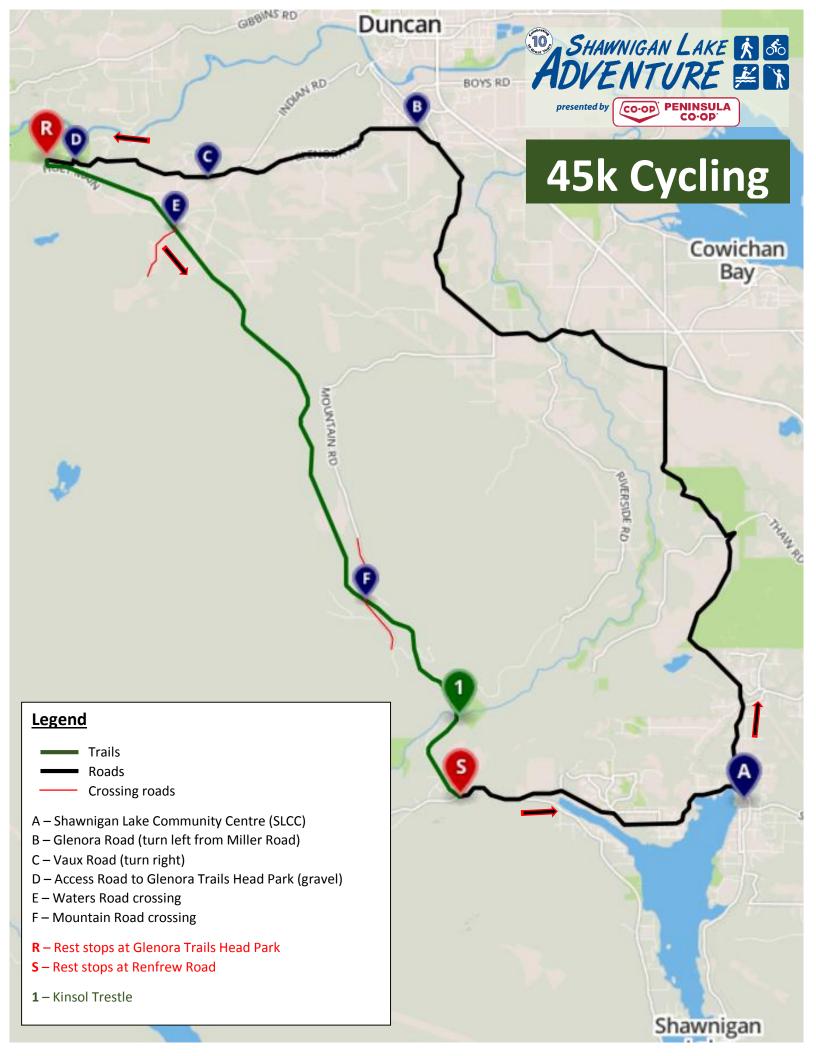

| Location                                          | Direction | Kilometers |       |
|---------------------------------------------------|-----------|------------|-------|
|                                                   |           | Section    | Total |
|                                                   |           |            |       |
| <u>45k ride</u>                                   |           |            |       |
| Shawnigan Lake Community Centre                   |           | 0.0        |       |
| Renfrew Road / Shawnigan Lake Road                | right     | 0.2        | 0.2   |
| Thain Road (not Silvermine Rd)                    | left      | 1.4        | 1.6   |
| - Thain Road turns into gravel                    |           |            |       |
| Kingburne Road                                    | left      | 3.5        | 5.1   |
| Duran Road                                        | right     | 0.2        | 5.3   |
| Koksilah Forest Service Road (rough gravel)       | right     | 0.5        | 5.8   |
| Hillbank Road (paved)                             | right     | 1.2        | 7.0   |
| Lakeside Road                                     | left      | 1.7        | 8.7   |
| - pass Sunrise Waldorf School on the left         |           |            |       |
| Koksilah Road                                     | left      | 1.5        | 10.2  |
| - Attention!!! Narrow bridge                      |           |            |       |
| - Don't turn on Riverside Road                    |           |            |       |
| Miller Road                                       | left      | 5.6        | 15.8  |
| Glenora Road                                      | left      | 0.4        | 16.2  |
| - 100k riders stay on Miller Road                 |           |            |       |
| Keep on Glenora Road at 4 Way Stop at Indian Road | straight  | 3.2        | 19.4  |
| Vaux Road                                         | right     | 0.6        | 20.0  |
| Glenora Trail Head Park (gravel)                  | left      | 2.4        | 22.4  |
| Glenora Trail Head Park                           |           | 0.6        | 23.0  |
| Kinsol Trestle                                    |           | 14.0       | 37.0  |
| Renfrew Road                                      | left      | 2.0        | 39.0  |
| Shawnigan Lake Community Centre                   |           | 6.0        | 45.0  |